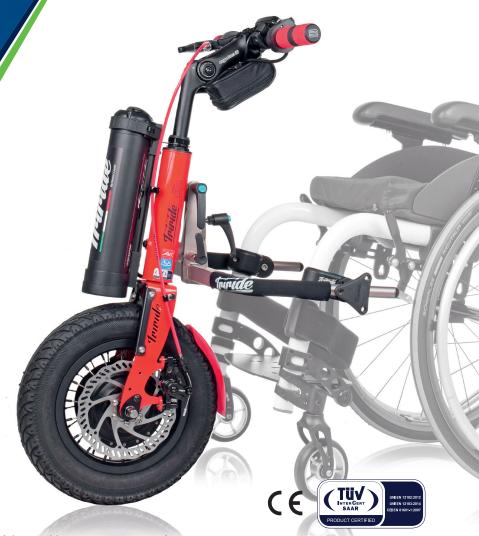

A NEW FREEDOM

Medical Devices Register of the Health Ministry. TUV Certification No. 15-PEL-0010022-TIC

36 V

540 W

9 Kg<sup>(1)</sup>

up to 35 Km<sup>(2)</sup>

## TECHNICAL **FEATURES**

| Max Power 540W limited & controlled | LCD Display                          |
|-------------------------------------|--------------------------------------|
| Electronics by Triride              | 36V Lithium-ion battery              |
| Reverse                             | Powerful disc brake                  |
| Cruise Control                      | Tire selection: City or Cross        |
| Assisted Load                       | Stainless steel frame                |
| Electronic Brake                    | Speed compliant with legal standards |
| Weight: 9 Kg                        | 5 Speed levels                       |
| 12" driving wheel                   | Customized frame color               |

<sup>&</sup>lt;sup>1</sup> Weight refers to device excluding battery and arms for wheelchair connection.
<sup>2</sup> Autonomy refers to 36 V 9 Ah battery on a flat route at medium speed of 6 km/h (level 2) with user weight 70 kg. The autonomy depends on user weight, road conditions, battery model, speed/driving mode and on the general state of the wheelchair and tires.